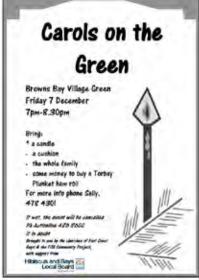

# Carols on 'The Green'

Browns Bay Village Green | Friday 7th December 7pm-8.30pm

**Bring:** a candle, a cushion, the whole family and some money to buy a Torbay Plunket ham roll!

For more info phone Sally, 09 478 4301. If wet, the event will be cancelled. Phone Actionline 09 486 8600 if in doubt.

Brought to you by the churches of East Coast Bays & the ECB Community Project, with support from:

**Harcourts** Cooper & Co

are the proud sponsors of Torbay Plunket.