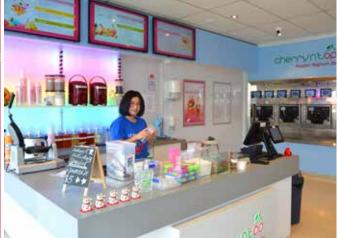

# cherry'n'top

### 74 Clyde Road Browns Bay

Frozen yoghurt is a great dessert choice – because it tastes delicious and has health benefits too. It contains probiotics, which are linked to improve gut health and general well-being, as well as calcium and proteins for strong bones. Frozen yoghurt is also lower in lactose and calories than traditional ice cream, which could be advantageous for people on restricted diets.

Step into Cherry'n'top for a delicious dollop of summer happiness! Our shop is an easy stroll down Clyde Road in the centre of Browns Bay. Whether it's your first visit

Cherrymas

- or your

101st - you
can be assured
of a warm
welcome from
our friendly
team, who will
help you bring
your dessert

wishes to life. Then you can enjoy your treat in store or saunter down to the beautiful beachfront. (Don't forget to pop your empty container into one of the recycling bins!)

How may we tempt you and your friends today? A refreshing fruit tea? A tasty mixed berry frozen yogurt? A healthful detox green smoothie? Or an utterly OTT pile of Nutella banana waffles? Whatever your desire, we'll prepare a feast for your

eyes – as well for your tum.

And, due to popular demand, we now do birthday cakes too. We'd love to help you celebrate, so do enquire about our children's birthday party packages.

Phone: Cherry on **021 292 1289** or pop in and see us at **74 Clyde Road**, **Browns Bay**.