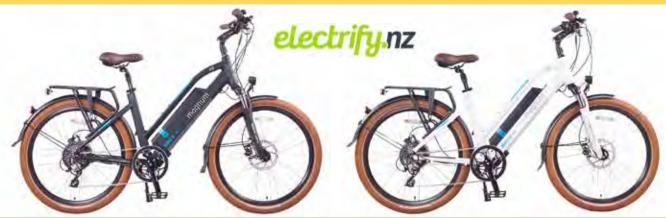

## WIN AN ELECTRIC BIKE

### WIN AN ELECTRIC BIKE worth \$3,000 from electrify.nz

Spend \$25 or more at any participating Browns Bay business, fill in an entry form and stand a chance to win a Magnum Metro bike from electrify.nz. The Magnum metro delivers the power that Magnum riders are used to while not compromising on comfort. The step-through frame allows for ease of mounting and dismounting, while the adjustable handlebars allow for an easy, upright riding style. With hydraulic brakes, and a large 624wh battery, the Metro represents outstanding value and features for urban or light trail riding. Competition will run from mid-November until prizegiving on Saturday 15th December 2018 in the Phoenix Plaza at 2.00pm (outside the Post Office).

electrify.nz North Shore is open on the corner of Bute and Beach Roads in Browns Bay and caters to customers across the Shore, from Devonport to Orewa. They have a full range of electric bikes to cater to a wide range of riders, from city and commuter electric bikes through to electric mountain bikes.