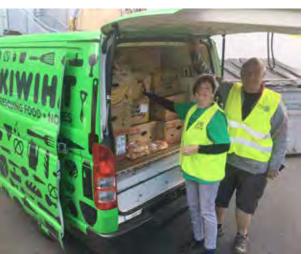

# Rotary working with Kiwi Harvest

Rotary Browns Bay is one of several clubs in the area who are helping Kiwi Harvest on their Food Rescue mission.

Six clubs purchased the van pictured here and, every Monday, Wednesday and Friday throughout the year, they use it to redistribute food from supermarkets and smaller producers to local charities. First call of the day is Pak'nSave Albany, and all kinds of fruit, veges and breads are on the menu. New World and Countdown stores are also major providers.

Rotary Browns Bay's Murray Allison comments, "There's so much more we can do, and waste is appalling, so this community service is extremely well-received."

Remember to watch out for the distinctive Rotary Kiwi Harvest van!