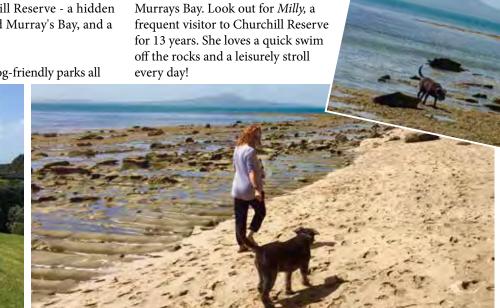

# **Churchill Reserve**

A special spot for dog walkers all year long

For those of you who were thinking that man's best friend had no option for walkies during the warm days, think again. If you miss the early morning stroll on the main beaches of ECB, there is always Churchill Reserve - a hidden gem that lies between Rothesay Bay and Murray's Bay, and a popular spot for the doggie brigade.

Churchill Reserve is one of Auckland's dog-friendly parks all

At low tide you can walk in either

direction to Rothesay Bay and