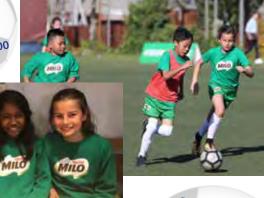

Zara was one of only two young players to be chosen from NZ, and admits she was nervous. "I didn't know what to expect. I felt sure everyone would be better than me. But mum helped. She told me: you don't have to be perfect, you just have to be brave."

There were 41 children (35 boys and 6 girls) at the camp from across the world, including Trinidad & Tobago, Barbados, Thailand, Sri Lanka and Malaysia. "Even though we didn't all speak the same language, it was easy to make friends," says Zara, "because we were happy to be playing football."