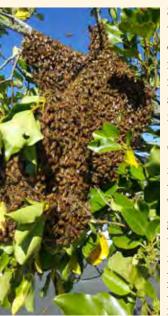

### **Bee Swarm**

### Taking care of the bees

Bee Swarm is a collective of experienced bee keepers, mostly based in Auckland. The organisation was set up in early 2017 by Dave Grant to offer an efficient way for reporting and collecting swarms.

Since then Bee Swarm has grown to become Auckland's largest collective of bee keepers, with the fastest regional response time. If you find a bee swarm in your garden or surrounding area, they will come and remove it – quickly, safely and for free.

"Bees swarm as a natural form of reproduction – essentially making two hives from one," explains Dave. "Swarms usually start in October and go through until late December. It's unlikely that the bees would survive in the wild, due to varroa mites and pesticides, so we rehome them to a hive, treat them for parasites, and feed them too if necessary."

Dave continues, "This year has seen a marked increase in the number of swarms being reported. This is likely due to the better weather giving the bees the opportunity to swarm and also providing ideal conditions for nectar and pollen production. We collected more than 230 swarms in October, and expect at least this many again in November and December."