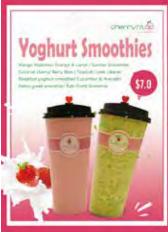

# cherry'n'top

### 74 Clyde Road Browns Bay

Frozen yoghurt is a great dessert choice – because it tastes delicious and has health benefits too. It contains probiotics, which are linked to improve gut health and general well-being, as well as calcium and proteins for strong bones. Frozen yoghurt is also lower in lactose and calories than traditional ice cream, which could be advantageous for people on restricted diets.

Step into Cherry'n'top for a delicious dollop of summer happiness! Our shop is an easy stroll down Clyde Road in the centre of Browns Bay. Whether it's your first visit

Cherrymas

- or your

101st - you
can be assured
of a warm
welcome from
our friendly
team, who will
help you bring
your dessert

wishes to life. Then you can enjoy your treat in store or saunter down to the beautiful beachfront. (Don't forget to pop your empty container into one of the recycling bins!)

How may we tempt you and your friends today? A refreshing fruit tea? A tasty mixed berry frozen yogurt? A healthful detox green smoothie? Or an utterly OTT pile of Nutella banana waffles? Whatever your desire, we'll prepare a feast for your

eyes – as well for your tum.

And, due to popular demand, we now do birthday cakes too. We'd love to help you celebrate, so do enquire about our children's birthday party packages.

Phone: Cherry on **021 292 1289** or pop in and see us at **74 Clyde Road**, **Browns Bay**.