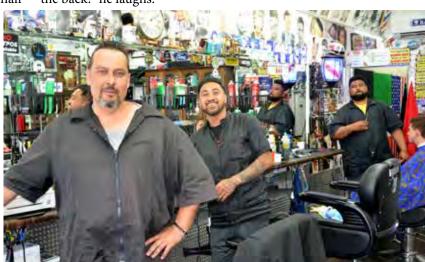

#### The barber's view

The rise in popularity of men's grooming is reflected by Browns Bay now having at least three specialist barber shops, with styling and shaving products and services to cater for many different looks.

José Ramos has been barbering for more than 30 years, and opened the Browns Bay Traditional Barber Shop in 2000. He's seen styles come and go – and come back again, and says that this is often driven by sports personalities. "Defined shaved side partings are popular because of league players and Ronaldo, but we're also seeing a return to the classic cuts of the 1940s and 1950s. The 'Peaky Blinders' style of 'high and tight' is definitely trending now." José is also a fan of the mullet. "It's business at the front, party at the back!" he laughs.

Having been in business for three decades, José has generations of clients. Lads who first came aged five or six with their dads are now bringing their own sons to the barber shop. José regards this as a genuine privilege, and has noticed a change of attitude in his younger customers. "It used to be that a kiddy would just sit down in the chair, not move and not say a word. But now, a lot of boys know exactly what they want, and they'll voice their opinion." He acknowledges that social media and "the selfie generation" could be at least partly responsible for this.