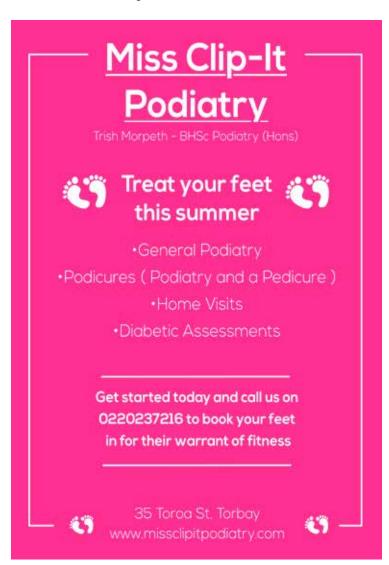

#### The podiatrist's view

Trish Morpeth was inspired to become a podiatrist by her grandfather's experiences. His diabetes was so fierce at the outset that he lost his sight, had heart problems and even went into kidney failure, but his podiatrist was able to save his feet from amputation.

Trish (aka Miss Clip-It) now has her own practice in

Torbay, and reckons that only about 10% of her clients are men. She believes this is largely down to embarrassment. "Every one of my male clients says, quite sincerely, 'These are going to be the worst feet you've ever seen' – but they never are!"

It's possible that they've already tried to deal with the problem themselves. "I've known men to take a pocket knife to their ingrown toe nail, or soak their feet and then use a craft knife to try and cut off hard skin," she comments. Not only could this cause more damage, but the area could become infected due to the knife not being sterile and inadequate after-care.

Every day, Trish scrupulously treats corns, ingrown toe nails and hard skin, sometimes helping clients whose heels are so cracked and dry that they're actually bleeding.

She stresses that people should recognise the difference between a pedicurist and a podiatrist. A pedicurist is primarily focused on making feet look presentable, and won't necessarily be trained to deal with foot health issues. "Podiatrists answer to the Podiatrists Board of New Zealand. Our skills and standards of hygiene have to be exemplary, or we'll lose our licence to practice."

#### Trish's Top 4 Tips for healthy, happy feet

- 1. Act quickly. If you have any concerns about your feet, don't wait for the problem to go away on its own or until you're in agony. A podiatrist will be non-judgmental and only wants to help you.
- 2. Try and get a bit of moisture into your routine. It doesn't need to cost a fortune or smell like perfume, so get into the habit of moisturising your heels. Something like Vaseline Intensive Care would be a good start.
- 3. Keep your toe nails under control. When trimming, follow the shape of the nail and don't cut too short. Leave a little bit of white showing. Neatly clipped toenails are less likely to get stubbed or become ingrown.
- 4. If you need to wear socks and shoes, opt for cotton or bamboo socks. These are soft fabrics which allow your feet to breath. (Perhaps this is the year that socks might actually be a great Christmas present idea!)