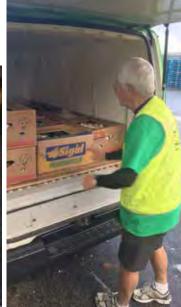

# Rotary working with Kiwi Harvest

Rotary Browns Bay is one of several clubs in the area who are helping Kiwi Harvest on their Food Rescue mission.

Six clubs purchased the van pictured here and, every Monday, Wednesday and Friday throughout the year, they use it to redistribute food from supermarkets and smaller producers to local charities. First call of the day is Pak'nSave Albany, and all kinds of fruit, veges and breads are on the menu. New World and Countdown stores are also major providers.

Rotary Browns Bay's Murray Allison comments, "There's so much more we can do, and waste is appalling, so this community service is extremely well-received."

Remember to watch out for the distinctive Rotary Kiwi Harvest van!