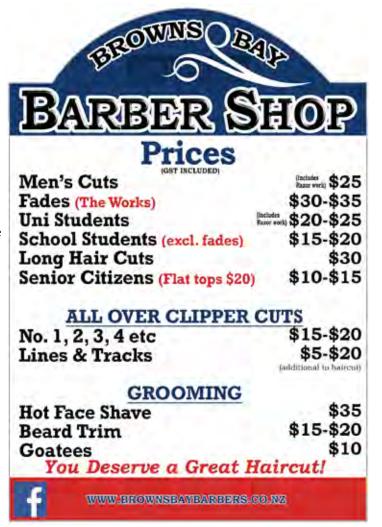

#### The barber's view

The rise in popularity of men's grooming is reflected by Browns Bay now having at least three specialist barber shops, with styling and shaving products and services to cater for many different looks.

José Ramos has been barbering for more than 30 years, and opened the Browns Bay Traditional Barber Shop in 2000. He's seen styles come and go – and come back again, and says that this is often driven by sports personalities. "Defined shaved side partings are popular because of league players and Ronaldo, but we're also seeing a return to the classic cuts of the 1940s and 1950s. The 'Peaky Blinders' style of 'high and tight' is definitely trending now." José is also a fan of the mullet. "It's business at the front, party at the back!" he laughs.

Having been in business for three decades, José has generations of clients. Lads who first came aged five or six with their dads are now bringing their own sons to the barber shop. José regards this as a genuine privilege, and has noticed a change of attitude in his younger customers. "It used to be that a kiddy would just sit down in the chair, not move and not say a word. But now, a lot of boys know exactly what they want, and they'll voice their opinion." He acknowledges that social media and "the selfie generation" could be at least partly responsible for this.

Beards have surged in popularity over recent years as hipster culture has gained momentum, and screen icons like Captain America and Thor have been rocking the facial hair. José encourages his clients to wash and condition their beards as they would the hair on their head. "I'd recommend using a quality beard oil too. It maintains your beard in tip-top condition and can also protect the skin underneath from getting dry or itchy."

How often should you wash your hair? José reckons three times a week, but remarks that this might not be enough for someone who works in hot or grimy conditions. He also observes that as hair matures it may need extra care. "Grey hair is finer but it has a rougher texture, so a hair tonic can be useful to smooth and soften it, and help with styling."

José offers this final word of reassurance. "Whatever your age - 20 or 80 - there's no shame if your hair is thinning, and a combover is absolutely not your only option! Talk

to your barber, and don't be afraid to say what you like and what you don't. They might not be miracle workers, but they'll understand what's possible and do their best to create a style to suit you."