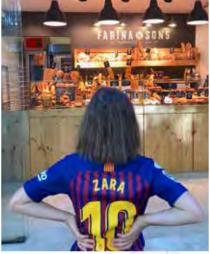

Deadlines for publication are 12 January, 12 March, 12 May; at noon.

Inquiries to the East Coast Bays Community Project, ECBCP@xtra.co.nz;

2 Glen Rd Browns Bay; ph 478 4301

Before the trip,
Zara had known who
Lionel Messi was,
although she hadn't
watched him play. Now,
he is definitely her
favourite player.

# Heart, humility and good sportsmanship – Zara's inspiring Spanish soccer adventure

It all happened rather quickly. One day, Zara Harris was celebrating her success as Forrest Hill Milford Utd's Committed Player of the Month – and less than a fortnight later, she and her mum, Jane, were on a plane, heading to FCBEscola Camp.

FC Barcelona's stadium is the largest in the world, holding more than 99,500 people.

Barcelona was
amazing. The people
were kind, the
architecture was
stunning, and the
food was delicious.
The chocolate churros
were my favourite!